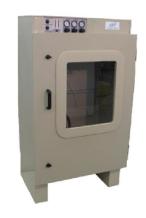

## ELECTROSTATIC SYSTEM MANUAL For water-based paints

Automatic electrostatic system for water based paints, with insulation and medium pressure feeding. Can be used with high viscosity fluids, with stainless steel tank (optional). Stainless Steel Pump lower and fluid passages suitable for water base paints. Innovative electrostatic system with product, air, and voltage adjustments outside the cabinet. Automatic cleaning system, (optional).

Isolated cabinet with voltage control module, quantity of product and atomization air

MANUAL SPRAY
GUN
MOD. ML3

HIGH PERFORMANCE, REDUCED CONSUMPTION, SPEED OF APPLICATION

WWW.CMSPRAY.IT

Concessionário:

CMSPRAY@CMSPRAY.IT
Tel.+39(0)422 398768
Fax +39(0)422 398594
Carbonera (TV) ITALY