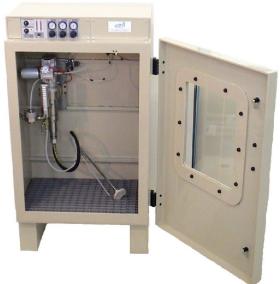

## ELECTROSTATIC SYSTEM MANUAL For water-based paints

Automatic electrostatic system for water based paints, with insulation and medium pressure feeding. Can be used with high viscosity fluids, with stainless steel tank (optional). Stainless Steel Pump lower and fluid passages suitable for water base paints. Innovative electrostatic system with product, air, and voltage adjustments outside the cabinet. Automatic cleaning system, (optional).

Isolated cabinet with voltage control module, quantity of product and atomization air

MANUAL SPRAY
GUN
MOD. ML3

HIGH PERFORMANCE, REDUCED CONSUMPTION, SPEED OF APPLICATION

WWW.CMSPRAY.IT

Concessionário:

CMSPRAY@CMSPRAY.IT
Tel.+39(0)422 398768
Fax +39(0)422 398594
Carbonera (TV) ITALY